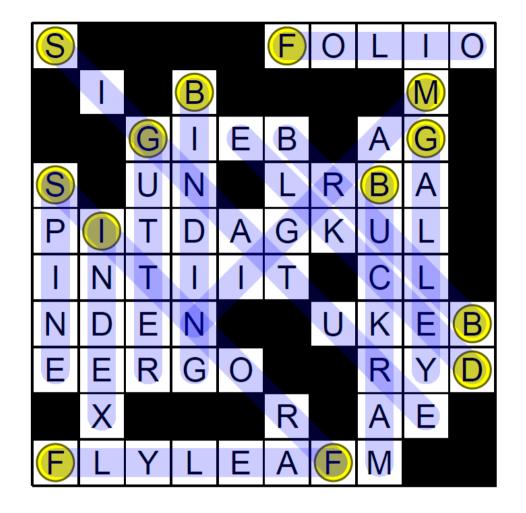

On the back of this sheet, is an example of a completed reverse word search.

BINDING
BLURB
BUCKRAM
DECKLE
FLYLEAF
FOLIO
FRONTIS
GALLEY
GUTTER
INDEX
MARGIN
SIGNATURE
SPINE

Example of a reverse word search solution.