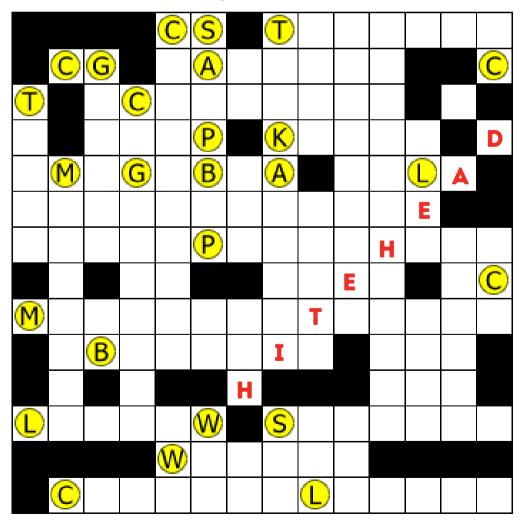

## **WEEK #8 PUZZLE: REVERSE WORD SEARCH**

Instead of looking for words in a grid, you have to place the authors in an empty word search puzzle. The letters within the yellow circles are the first initials of each name. There is only one solution. We have filled in Whitehead for you.

**ALCOTT ATWOOD BALDWIN BRADBURY CATHER CHRISTIE CISNEROS CLANCY CRICHTON CUSSLER GAIMAN GRISHAM** KING LEE **LEWIS** LONDON **MELVILLE MICHENER** 

**PATTERSON PRATCHETT** SILKO **STEINBECK TOLKIEN TWAIN** WALKER