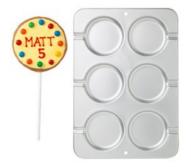

#### **Object #9 - Round Cookie**

0040406190419

pans is based on the price of a new replace-

tion Desk. Please do not put the cake pan in

0040406190419

- **NEENAH PUBLIC LIBRARY**
- Check out is for 28 days. No renewals. •
- Replacement fee for lost or damaged ment pan.
- Return the pan to the first floor Circulathe book drop.