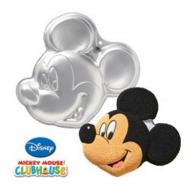

## Character #9 - Mickey Mouse face

0040406190104

**NEENAH PUBLIC LIBRARY** 

- Check out is for 28 days. No renewals. •
- Replacement fee for lost or damaged ment pan.
- Return the pan to the first floor Circulathe book drop.