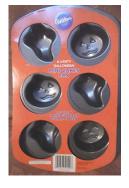

## Decorating Instructions

www.wilton.com slice-heaven.com/

Heart - Cookie, 6 molds