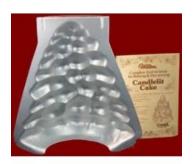

## Holiday #3 - Christmas Tree Candle-

0040406190203

pans is based on the price of a new replace-

tion Desk. Please do not put the cake pan in

NEENAH PUBLIC LIBRARY

- Check out is for 28 days. No renewals. ٠
- Replacement fee for lost or damaged • ment pan.
- Return the pan to the first floor Circulathe book drop.

**Decorating Instructions** 

0040406190203

www.wilton.com slice-heaven.com/

Holiday #4 - Christmas Tree

0040406190211

0040406190211