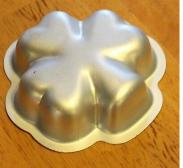

## **Decorating Instructions**

www.wilton.com slice-heaven.com/

Holiday - Shamrock (set of 4)