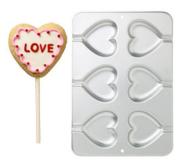

## Decorating Instructions

www.wilton.com slice-heaven.com/

Heart - Cookie, 6 molds