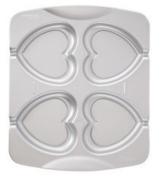

## Decorating Instructions

www.wilton.com slice-heaven.com/

Heart - Cookie, 6 molds