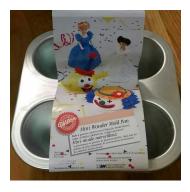

## **NEENAH PUBLIC LIBRARY**

- Check out is for 28 days. No renewals.
- Replacement fee for lost or damaged ment pan.
- Return the pan to the first floor Circulathe book drop.