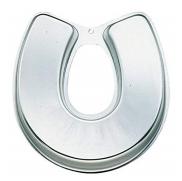

## **NEENAH PUBLIC LIBRARY**

- Check out is for 28 days. No renewals. ٠
- Replacement fee for lost or damaged • ment pan.
- Return the pan to the first floor Circulathe book drop.