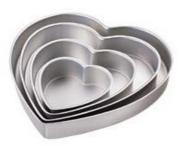

## **Decorating Instructions**

0040406190104

www.wilton.com slice-heaven.com/

Heart - 3-Tier Cake Pan Set (5", 7

pans is based on the price of a new replace-

tion Desk. Please do not put the cake pan in

Before and after usage, wash the cake pan in warm, soapy water and dry it thoroughly. Most of our cake pans are dishwasher safe, but not all. There will be a **\$5.00 charge** for a pan returned dirty.