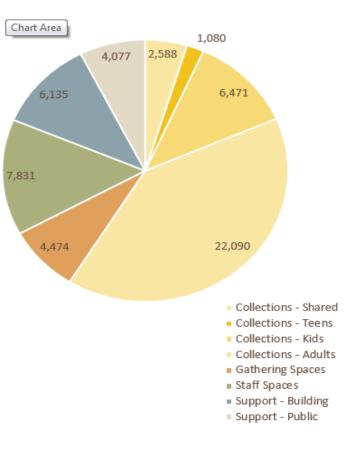

- Existing Space Use Calculations: Each space in the library was assigned to a use category and calculated to assess the overall space use for the building. The total area is calculated as just under 55,000 sf with the majority of the space used for open collections and seating (59%). The percentage of space allocated for gathering (8.2%) is below current standards. It was noted that the staff allocation (7,831 sf) is greater that the public children's area (6,471 sf).
- 2. **Collections Calculator**: used to determine if the library has an adequate number of shelves to house the collection. This data requires additional consideration as the conclusions do not appear to be accurate, likely the estimated percentage in circulation is low.
- 3. **Peer Comparisons:** Data from the DPI Annual Reports was analyzed to see how the Neenah Public Library compares to others when considering the following metrics per capita: size, items, visits and program attendance.