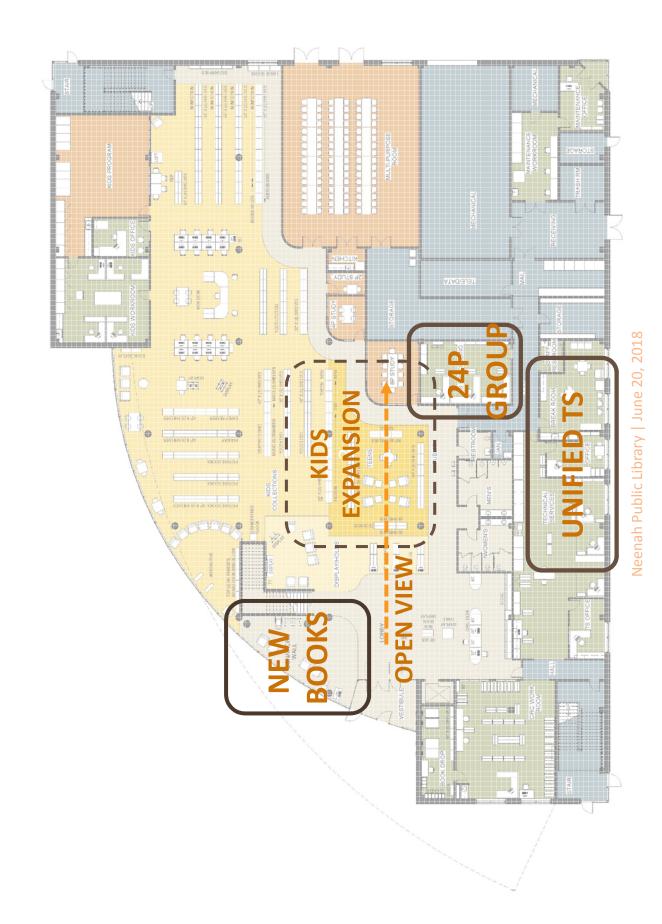

| Item | Descrip | otion                                                                                                                                                         |
|------|---------|---------------------------------------------------------------------------------------------------------------------------------------------------------------|
| 4    | LIBRAF  | RY BOARD:                                                                                                                                                     |
|      | 1.      | Engberg Anderson presented conceptual plans that illustrated ideas generated by the staff at the morning meetings. These diagrams are attached for reference. |
|      | 2.      | Comments                                                                                                                                                      |
|      |         | a. Potential for meeting/study room naming rights                                                                                                             |
|      |         | b. Game room or similar amenity to attract teens                                                                                                              |
|      |         | c. Maker spaces and green screen content creation spaces should be explored - support in conjunction with high school resources and requirements.             |
| 5    | NEXT S  | TEPS:                                                                                                                                                         |
|      | •       | Engberg Anderson to schedule future Workshop meeting dates & times, ideally to coincide with Board Meeting dates.                                             |
|      | •       | Engberg Anderson to create conceptual plan options integrating items of discussion from Workshop 1.                                                           |
|      | Attach  | ments:                                                                                                                                                        |
|      | •       | Existing Floor Plans                                                                                                                                          |
|      | •       | Existing Space Use Calculations                                                                                                                               |
|      | •       | Collections Calculator                                                                                                                                        |
|      | •       | Peer Comparisons                                                                                                                                              |
|      | •       | Idea Diagrams                                                                                                                                                 |
|      |         |                                                                                                                                                               |