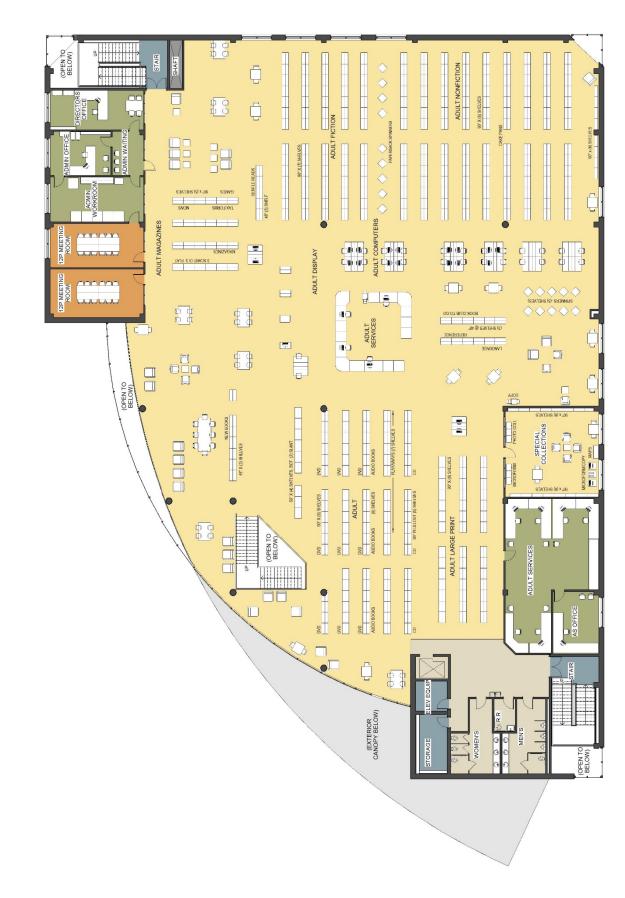

| •       | Peer Comparisons                                                                                                                                              |
|      | •       | Idea Diagrams                                                                                                                                                 |
|      |         |                                                                                                                                                               |

These meeting minutes constitute the author's understanding of the issues discussed and the decisions reached. Please contact the undersigned with any additions, deletions or changes.

Prepared by

Alex Ramsey, AIA Partner FIRST FLOOR PLAN



**SECOND FLOOR PLAN** 



Neenah Public Library | June 20, 2018

### NEENAH PUBLIC LIBRARY

20-Jun-18

| 1 GENERAL COLLECTIONS SPACES         32,229         58.90%         72.4           DISPLAY LOUNGE AREA         1,790           DISPLAY/HOLDS         798           SPECIAL COLLECTIONS         730           ADULT COLLECTIONS         21,360           TEENS         1,080           KIDS COLLECTIONS         6,471           2 GATHERING SPACES         4,474         8.20%         10.0           KIDS PROGRAM         958         MULTI-PURPOSE ROOM         2,186           KITCHEN         72         2P STUDY         72           4P STUDY         140         8P STUDY         284           12P MEETING ROOM         399         12P MEETING ROOM         363