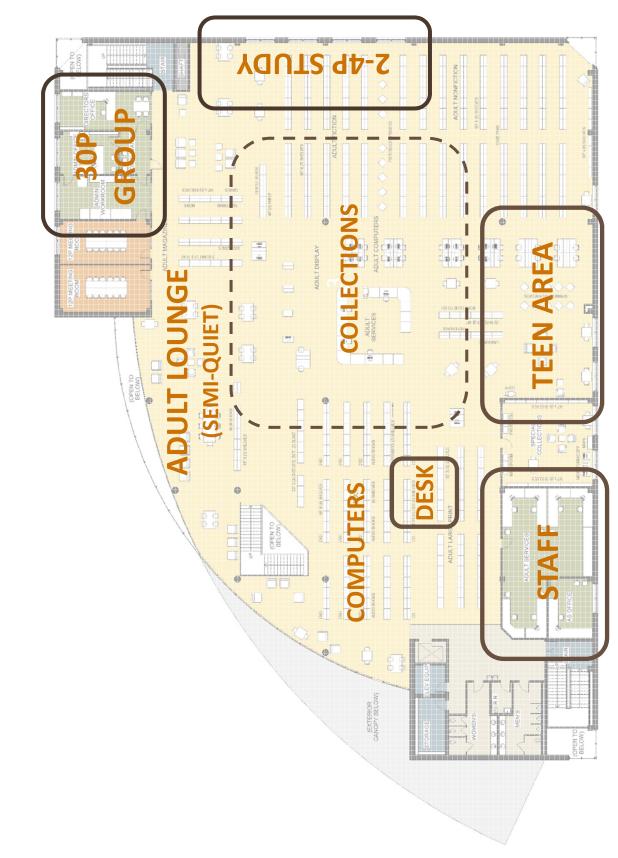

| Item | Descrip | otion                                                                                                                                                         |
|------|---------|---------------------------------------------------------------------------------------------------------------------------------------------------------------|
| 4    | LIBRAF  | RY BOARD:                                                                                                                                                     |
|      | 1.      | Engberg Anderson presented conceptual plans that illustrated ideas generated by the staff at the morning meetings. These diagrams are attached for reference. |
|      | 2.      | Comments                                                                                                                                                      |
|      |         | a. Potential for meeting/study room naming rights                                                                                                             |
|      |         | b. Game room or similar amenity to attract teens                                                                                                              |
|      |         | c. Maker spaces and green screen content creation spaces should be explored - support in conjunction with high school resources and requirements.             |
| 5    | NEXT S  | TEPS:                                                                                                                                                         |
|      | •       | Engberg Anderson to schedule future Workshop meeting dates & times, ideally to coincide with Board Meeting dates.                                             |
|      | •       | Engberg Anderson to create conceptual plan options integrating items of discussion from Workshop 1.                                                           |
|      | Attach  | ments:                                                                                                                                                        |
|      | •       | Existing Floor Plans                                                                                                                                          |
|      | •       | Existing Space Use Calculations                                                                                                                               |
|      | •       | Collections Calculator                                                                                                                                        |
|      | •       | Peer Comparisons                                                                                                                                              |
|      | •       | Idea Diagrams                                                                                                                                                 |
|      |         |                                                                                                                                                               |

**SECOND FLOOR PLAN** 

Neenah Public Library | June 20, 2018